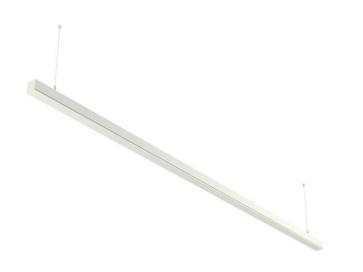

## MINNI T5 - UP

series: MINNI

## 1496 × 46 × 53 mm

Design surface mounted or suspended luminaires for fluorescent tubes Body made of aluminium profile MINNI, anodized or powder coated Electronic or dimmable electronic ballast Possibility of making continuous lines of particular modules Accessories to be ordered separately

## Product description

Product code **0-101000.000** Optics

acrylic satin diffuser

Dimension a **1496 mm** 

Dimension c 53 mm

Lamp caps **G5** 

Mounting type surface mounted, suspended

Cover IP 20 Colour white