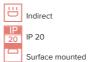

## Product description

Product code **0-101000.000** Optics

acrylic satin diffuser

Dimension a **1496 mm** 

Dimension c 53 mm

Lamp caps **G5** 

Mounting type surface mounted, suspended

Cover IP 20 Colour white