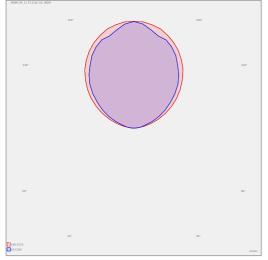

ulíkova 3286/1b 150 00 Praha 5 IČO: 27154742 DIČ: CZ27154742 www.hormen.cz

## MINNI T5 - UP

series: MINNI



IP 20

Surface mounted

## 1796 × 46 × 53 mm

Design surface mounted or suspended luminaires for fluorescent tubes Body made of aluminium profile MINNI, anodized or powder coated Electronic or dimmable electronic ballast Possibility of making continuous lines of particular modules

Accessories to be ordered separately

## Product description

Product code **0-101001.000** 

Optics

acrylic satin diffuser

Dimension a **1796 mm** 

Dimension c

53 mm

Lamp caps

G5

Mounting type

surface mounted, suspended

Cover IP 20

Driver

EVG

Colour white

Dimension b
46 mm

Type of light source

T5

Total power consumption

21 W

Note

Autonomous luminaire

Weight 3.1 kg



## Photometry