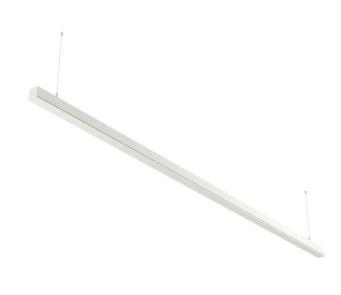

## MINNI T5 - UP

series: MINNI

IP 20

Surface mounted

## 1796 × 46 × 53 mm

Design surface mounted or suspended luminaires for fluorescent tubes Body made of aluminium profile MINNI, anodized or powder coated Electronic or dimmable electronic ballast Possibility of making continuous lines of particular modules

## Product description

Product code **0-101001.000** 

Optics

acrylic satin diffuser

Dimension a **1796 mm** 

Dimension c

53 mm

Lamp caps