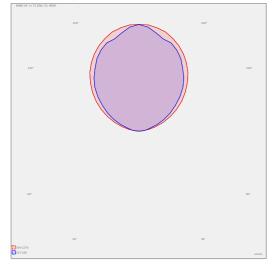

86/1b 150 00 Praha 5 IČO: 27154742 DIČ: CZ27154742 www.hormen.cz

## MINNI T5 - UP

series: MINNI



Surface mounted

## 2096 × 46 × 53 mm

Design surface mounted or suspended luminaires for fluorescent tubes Body made of aluminium profile MINNI, anodized or powder coated Electronic or dimmable electronic ballast Possibility of making continuous lines of particular modules Accessories to be ordered separately

## Product description

53 mm

Product code Driver 0-101002.30U Analog 1-10V

Optics Colour
acrylic satin diffuser broom yellow
Dimension a Dimension b

Dimension a Dimension b
2096 mm 46 mm

Dimension c Type of light source

Lamp caps Total power consumption **G5 28 W** 

Mounting type Note surface mounted, suspended Autonomous luminaire

Cover Weight IP 20 3.6 kg



## Photometry