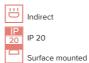

## Product description

Product code 0-101003.000

Optics acrylic satin diffuser

Dimension a
2396 mm

Dimension c 53 mm

Lamp caps **G5** 

Mounting type surface mounted, suspended

Cover IP 20 Driver EVG Colour white