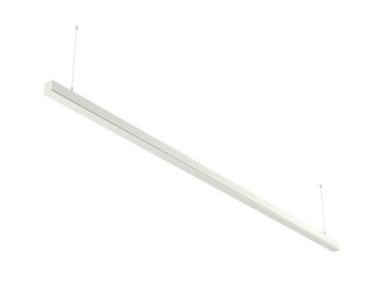

## MINNI T5 - UP

series: MINNI

## 2396 × 46 × 53 mm

Design surface mounted or suspended luminaires for fluorescent tubes Body made of aluminium profile MINNI, anodized or powder coated Electronic or dimmable electronic ballast Possibility of making continuous lines of particular modules Accessories to be ordered separately

## Product description

Product code 0-101003.000

Optics acrylic satin diffuser

Dimension a
2396 mm

Dimension c 53 mm

Lamp caps **G5** 

Mounting type surface mounted, suspended

Cover IP 20 Driver EVG Colour white