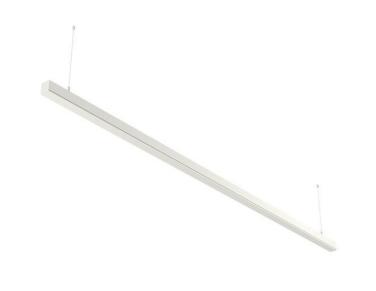

## 1496 × 46 × 53 mm

Design surface mounted or suspended luminaires for fluorescent tubes Body made of aluminium profile MINNI, anodized or powder coated Electronic or dimmable electronic ballast Possibility of making continuous lines of particular modules Accessories to be ordered separately

## Product description

Product code 0-101004.000 Optics

acrylic satin diffuser

Dimension a **1496 mm** 

Dimension c 53 mm

Lamp caps **G5** 

Mounting type surface mounted, suspended

Cover IP 20 EVG Colour white