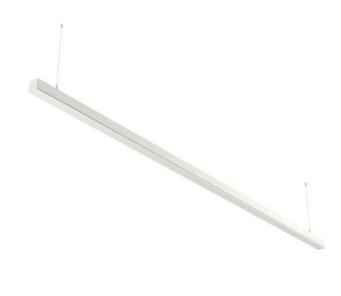

## MINNI T5 - UP

series: MINNI

Surface mounted

## 1796 × 46 × 53 mm

Design surface mounted or suspended luminaires for fluorescent tubes Body made of aluminium profile MINNI, anodized or powder coated  $\,$ Electronic or dimmable electronic ballast Possibility of making continuous lines of particular modules

## Product description

Product code 0-101005.000

Optics

acrylic satin diffuser

Dimension a 1796 mm

Dimension c 53 mm

Lamp caps

G5