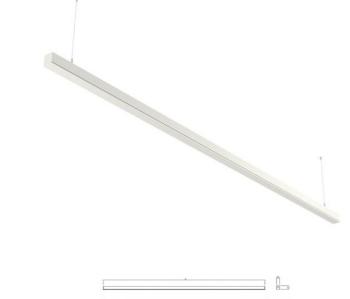

## 2096 × 46 × 53 mm

Design surface mounted or suspended luminaires for fluorescent tubes Body made of aluminium profile MINNI, anodized or powder coated Electronic or dimmable electronic ballast Possibility of making continuous lines of particular modules Accessories to be ordered separately

## Product description

Product code **0-101006.200** 

Optics acrylic satin diffuser

Dimension a
2096 mm

Dimension c 53 mm

Lamp caps **G5** 

Mounting type
surface mounted, suspended

Cover IP 20 Driver DALI / SwitchDim