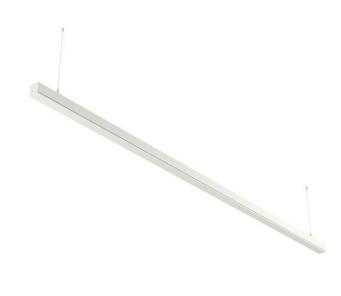

## MINNI T5 - UP

series: MINNI

Surface mounted

## 2396 × 46 × 53 mm

Design surface mounted or suspended luminaires for fluorescent tubes Body made of aluminium profile MINNI, anodized or powder coated  $\,$ Electronic or dimmable electronic ballast Possibility of making continuous lines of particular modules

## Product description

Product code 0-101007.000

Optics

acrylic satin diffuser

Dimension a 2396 mm

Dimension c

53 mm

Lamp caps G5