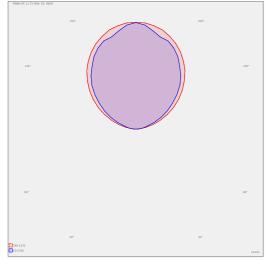

.

Moulíkova 3286/1b 150 00 Praha 5 IČO: 27154742 DIČ: CZ27154742 www.hormen.cz

## MINNI T5 - UP

series: MINNI





Surface mounted

## 2396 × 46 × 53 mm

Design surface mounted or suspended luminaires for fluorescent tubes Body made of aluminium profile MINNI, anodized or powder coated  $\,$ Electronic or dimmable electronic ballast Possibility of making continuous lines of particular modules

Accessories to be ordered separately

## Product description

Product code 0-101007.000

Optics

acrylic satin diffuser

Dimension a 2396 mm

Dimension c

53 mm

Lamp caps G5

Mounting type

surface mounted, suspended

Cover **IP 20** 

Driver

EVG

Colour white

Dimension b 46 mm

Type of light source

T5

Total power consumption

49 W

Note

Autonomous luminaire

Weight 4.1 kg



## Photometry