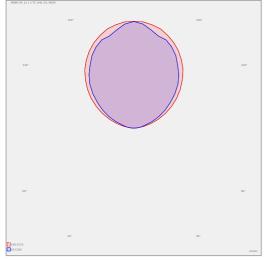

1b 150 00 Praha 5 IČO: 27154742 DIČ: CZ27154742 www.hormen.cz

## MINNI T5 - UP

series: MINNI



Surface mounted

## 1796 × 46 × 53 mm

Design surface mounted or suspended luminaires for fluorescent tubes Body made of aluminium profile MINNI, anodized or powder coated Electronic or dimmable electronic ballast Possibility of making continuous lines of particular modules Accessories to be ordered separately

## Product description

Product code **0-101009.00U** 

Optics

acrylic satin diffuser

Dimension a **1796 mm** 

Dimension c

53 mm

Lamp caps **G5** 

Mounting type

surface mounted, suspended

Cover IP 20

Driver **EVG** 

Colour

broom yellow

Dimension b **46 mm** 

Type of light source

T5

Total power consumption

28 W

Note

Autonomous luminaire

Weight 3.1 kg



## Photometry