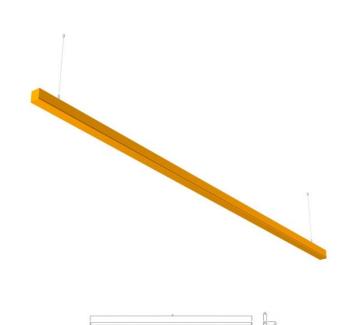

## MINNI T5 - UP

series: MINNI

Surface mounted

## 1796 × 46 × 53 mm

Design surface mounted or suspended luminaires for fluorescent tubes Body made of aluminium profile MINNI, anodized or powder coated Electronic or dimmable electronic ballast Possibility of making continuous lines of particular modules Accessories to be ordered separately

## Product description

Product code **0-101009.00U** 

Optics

acrylic satin diffuser

Dimension a **1796 mm** 

Dimension c

53 mm

Lamp caps **G5** 

Mounting type

surface mounted, suspended

Cover IP 20

Driver **EVG** 

Colour

broom yellow

Dimension b **46 mm** 

Type of light source