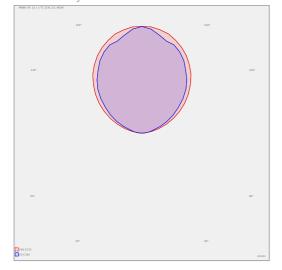

HORMEN CE a.s.

Moulíkova 3286/1b 150 00 Praha 5 IČO: 27154742 DIČ: CZ27154742 www.hormen.cz

## MINNI T5 - UP

series: MINNI



Surface mounted

## 2396 × 46 × 53 mm

Design surface mounted or suspended luminaires for fluorescent tubes Body made of aluminium profile MINNI, anodized or powder coated Electronic or dimmable electronic ballast Possibility of making continuous lines of particular modules Accessories to be ordered separately

## Product description

Product code Driver
0-101010.000 EVG

Optics Colour
acrylic satin diffuser white

Dimension a Dimension b 2396 mm 46 mm

Dimension c Type of light source 53 mm T5

Lamp caps Total power consumption **G5 42 W** 

Mounting type Note

surface mounted, suspended Autonomous luminaire

Cover Weight IP 20 4.1 kg



## Photometry