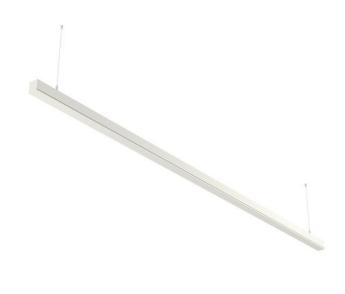

## 2396 × 46 × 53 mm

Design surface mounted or suspended luminaires for fluorescent tubes Body made of aluminium profile MINNI, anodized or powder coated Electronic or dimmable electronic ballast Possibility of making continuous lines of particular modules Accessories to be ordered separately

## Product description

Product code Driver
0-101010.000 EVG

Optics Colour
acrylic satin diffuser white

Dimension a Dimension b 2396 mm 46 mm

Dimension c Type of light source 53 mm T5

Lamp caps Total power consumption **G5 42 W** 