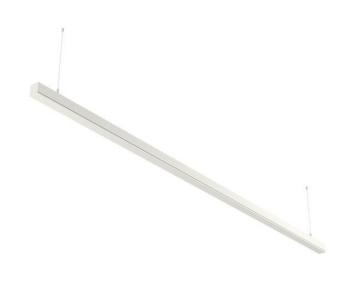

## MINNI T5 - UP

series: MINNI

Surface mounted

## 2996 × 46 × 53 mm

Design surface mounted or suspended luminaires for fluorescent tubes Body made of aluminium profile MINNI, anodized or powder coated  $\,$ Electronic or dimmable electronic ballast Possibility of making continuous lines of particular modules

## Product description

Product code

0-101011.200

Optics

acrylic satin diffuser

Dimension a 2996 mm

Dimension c

53 mm