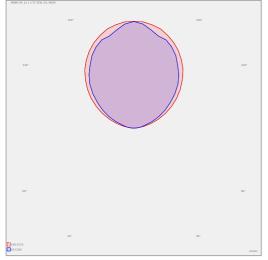

0 00 Praha 5 IČO: 27154742 DIČ: CZ27154742 www.hormen.cz

## MINNI T5 - UP

series: MINNI



ID 20

Surface mounted

## 3596 × 46 × 53 mm

Design surface mounted or suspended luminaires for fluorescent tubes Body made of aluminium profile MINNI, anodized or powder coated Electronic or dimmable electronic ballast Possibility of making continuous lines of particular modules Accessories to be ordered separately

## Product description

Product code **0-101012.000** 

Optics

acrylic satin diffuser

Dimension a **3596 mm** 

Dimension c **53 mm** 

55 .....

Lamp caps

G5

Mounting type

surface mounted, suspended

Cover IP 20

Driver **EVG** 

Colour

white
Dimension b

46 mm

Type of light source

T5

Total power consumption

70 W

Note

Autonomous luminaire

Weight 6.2 kg



## Photometry