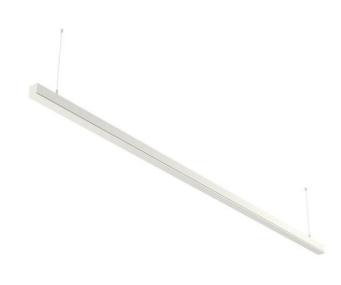

## MINNI T5 - UP

series: MINNI

ID 20

Surface mounted

## 3596 × 46 × 53 mm

Design surface mounted or suspended luminaires for fluorescent tubes Body made of aluminium profile MINNI, anodized or powder coated Electronic or dimmable electronic ballast Possibility of making continuous lines of particular modules Accessories to be ordered separately

## Product description

Product code **0-101012.000** 

Optics

acrylic satin diffuser

Dimension a **3596 mm** 

Dimension c **53 mm** 

55 .....

Lamp caps