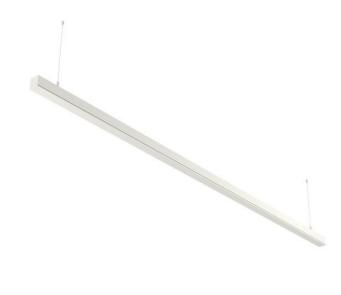

## MINNI T5 - UP

series: MINNI

Indirect

Surface mounted

## 1796 × 46 × 53 mm

Design surface mounted or suspended luminaires for fluorescent tubes Body made of aluminium profile MINNI, anodized or powder coated Electronic or dimmable electronic ballast Possibility of making continuous lines of particular modules

## Product description

Product code **0-101013.000** 

Optics

acrylic satin diffuser

Dimension a **1796 mm** 

Dimension c

53 mm

Lamp caps