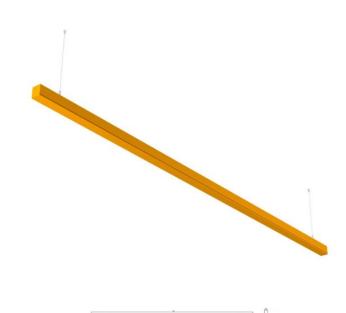

## 2396 × 46 × 53 mm

Design surface mounted or suspended luminaires for fluorescent tubes Body made of aluminium profile MINNI, anodized or powder coated Electronic or dimmable electronic ballast Possibility of making continuous lines of particular modules Accessories to be ordered separately

## Product description

Product code

0-101014.20U

Optics

acrylic satin diffuser

Dimension a 2396 mm

2000 ......

Dimension c **53 mm** 

broom yellow

Dimension b
46 mm

Type of light source

T5

Total power consumption

78 W

Note

Autonomous luminaire

Weight **4.1 kg** 