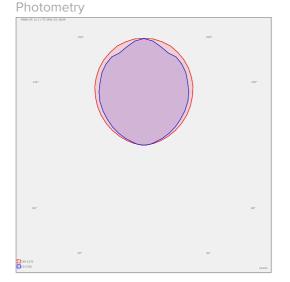

0 00 Praha 5 IČO: 27154742 DIČ: CZ27154742 www.hormen.cz

## MINNI T5 - UP

series: MINNI





Surface mounted

## 2396 × 46 × 53 mm

Design surface mounted or suspended luminaires for fluorescent tubes Body made of aluminium profile MINNI, anodized or powder coated Electronic or dimmable electronic ballast Possibility of making continuous lines of particular modules Accessories to be ordered separately

## Product description

Product code

0-101014.20U

Optics

acrylic satin diffuser

Dimension a 2396 mm

2000 ......

Dimension c **53 mm** 

Lamp caps

**G5** 

Mounting type surface mounted, suspended

Cover

IP 20

Driver

DALI / SwitchDim

Colour

broom yellow

Dimension b
46 mm

Type of light source

T5

Total power consumption

78 W

Note

Autonomous luminaire

Weight **4.1 kg**