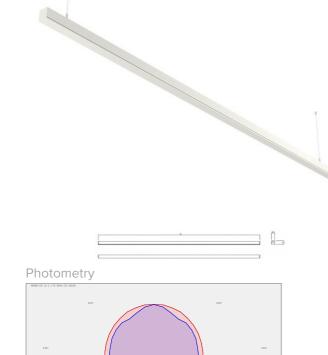

## 3596 × 46 × 53 mm

Design surface mounted or suspended luminaires for fluorescent tubes Body made of aluminium profile MINNI, anodized or powder coated Electronic or dimmable electronic ballast Possibility of making continuous lines of particular modules Accessories to be ordered separately

## Product description

Product code 0-101016.000 Optics

acrylic satin diffuser

Dimension a 3596 mm

Dimension c 53 mm

Lamp caps **G5** 

Mounting type
surface mounted, suspended

Cover IP 20 Driver EVG Colour white

Dimension b **46 mm** 

Type of light source **T5** 

Total power consumption **98 W** 

Note Autonomous luminaire

Weight 6.2 kg