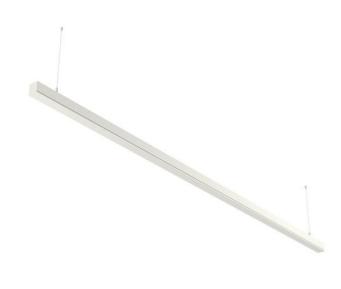

## MINNI T5 - UP

series: MINNI

Indirect

Surface mounted

## 3596 × 46 × 53 mm

Design surface mounted or suspended luminaires for fluorescent tubes Body made of aluminium profile MINNI, anodized or powder coated Electronic or dimmable electronic ballast Possibility of making continuous lines of particular modules

## Product description

Product code **0-101017.000** 

Optics

acrylic satin diffuser

Dimension a **3596 mm** 

Dimension c **53 mm** 

Lamp caps

**G5** 