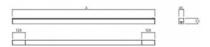

## 1046 × 46 × 53 mm

Design surface mounted or suspended luminaires for fluorescent tubes Body made of aluminium profile MINNI, anodized or powder coated Electronic or dimmable electronic ballast Possibility of making continuous lines of particular modules Accessories to be ordered separately

## Product description

Lamp caps

Product code
0-101501.30U

Optics
acrylic satin diffuser

Dimension a
1046 mm

Dimension c
Type of light source
53 mm

Driver
Analog 1-10V

Colour
broom yellow

Dimension b
46 mm

Type of light source

G5 21 W

Mounting type Note

surface mounted, suspended Autonomous luminaire

Cover Weight IP 20 1.8 kg