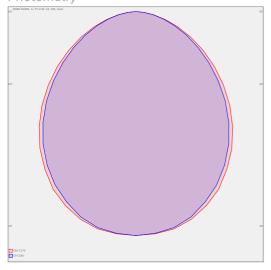

.

Moulíkova 3286/1b 150 00 Praha 5 IČO: 27154742 DIČ: CZ27154742 www.hormen.cz

## MINNI T5 - DOWN

series: MINNI



## 1046 × 46 × 53 mm

Design surface mounted or suspended luminaires for fluorescent tubes Body made of aluminium profile MINNI, anodized or powder coated Electronic or dimmable electronic ballast Possibility of making continuous lines of particular modules Accessories to be ordered separately

Total power consumption

## Product description

Lamp caps

Product code
0-101501.30U

Optics
acrylic satin diffuser

Dimension a
1046 mm

Dimension c
Type of light source
53 mm

Driver
Analog 1-10V

Colour
broom yellow

Dimension b
46 mm

Type of light source

G5 21 W

Mounting type Note

surface mounted, suspended Autonomous luminaire

Cover Weight IP 20 1.8 kg





## Photometry