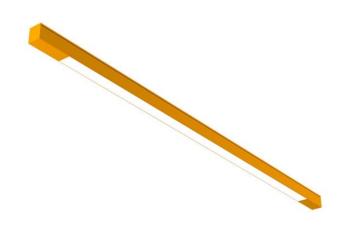

## 1046 × 46 × 53 mm

Design surface mounted or suspended luminaires for fluorescent tubes Body made of aluminium profile MINNI, anodized or powder coated Electronic or dimmable electronic ballast Possibility of making continuous lines of particular modules Accessories to be ordered separately