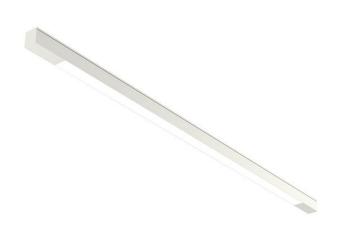

## MINNI T5 - DOWN

series: MINNI

## 1346 × 46 × 53 mm

Design surface mounted or suspended luminaires for fluorescent tubes Body made of aluminium profile MINNI, anodized or powder coated Electronic or dimmable electronic ballast Possibility of making continuous lines of particular modules Accessories to be ordered separately

## Product description

| Product code<br>0-101502.000                | Driver<br>EVG                       |
|---------------------------------------------|-------------------------------------|
| Optics<br>acrylic satin diffuser            | Colour<br>white                     |
| Dimension a<br><b>1346 mm</b>               | Dimension b<br><b>46 mm</b>         |
| Dimension c<br><b>53 mm</b>                 | Type of light source <b>T5</b>      |
| Lamp caps<br><b>G5</b>                      | Total power consumption <b>28 W</b> |
| Mounting type<br>surface mounted, suspended | Note<br><b>Autonomous luminaire</b> |
| Cover                                       | Weight                              |