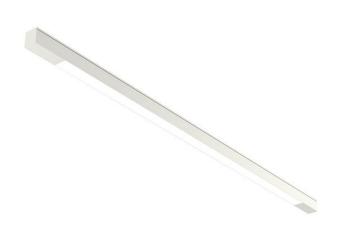

## MINNI T5 - DOWN

series: MINNI

## 1646 × 46 × 53 mm

Design surface mounted or suspended luminaires for fluorescent tubes Body made of aluminium profile MINNI, anodized or powder coated Electronic or dimmable electronic ballast Possibility of making continuous lines of particular modules Accessories to be ordered separately

## Product description

| Product code<br>0-101503.000             | Driver<br><b>EVG</b>                |
|------------------------------------------|-------------------------------------|
| Optics<br>acrylic satin diffuser         | Colour<br>white                     |
| Dimension a<br><b>1646 mm</b>            | Dimension b<br><b>46 mm</b>         |
| Dimension c<br><b>53 mm</b>              | Type of light source<br><b>T5</b>   |
| Lamp caps<br><b>G5</b>                   | Total power consumption <b>35 W</b> |
| Mounting type surface mounted, suspended | Note<br><b>Autonomous luminaire</b> |
| _                                        |                                     |