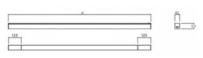

## 1346 × 46 × 53 mm

Design surface mounted or suspended luminaires for fluorescent tubes Body made of aluminium profile MINNI, anodized or powder coated Electronic or dimmable electronic ballast Possibility of making continuous lines of particular modules Accessories to be ordered separately

## Product description

Product code 0-101506.20U

Optics acrylic satin diffuser

Dimension a 1346 mm

Dimension c 53 mm

Lamp caps G5

IP 20

Mounting type surface mounted, suspended