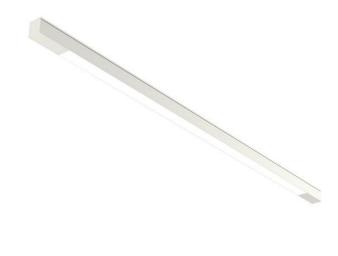

## MINNI T5 - DOWN

series: MINNI

Surface mounted

## 1646 × 46 × 53 mm

Design surface mounted or suspended luminaires for fluorescent tubes Body made of aluminium profile MINNI, anodized or powder coated Electronic or dimmable electronic ballast Possibility of making continuous lines of particular modules Accessories to be ordered separately

## Product description

Product code

0-101508.200

Optics

acrylic satin diffuser

Dimension a 1646 mm

Dimension c
53 mm

Lamp caps