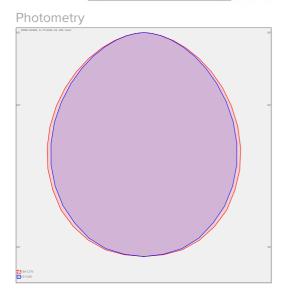

Type of light source

Т5

Total power consumption

80 W

Note

Autonomous luminaire

Weight 2.8 kg