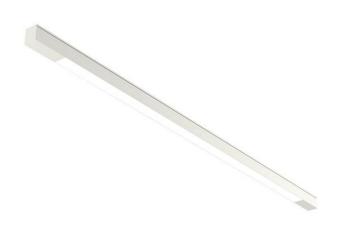

## 1326 × 46 × 53 mm

Design surface mounted or suspended luminaires for fluorescent tubes Body made of aluminium profile MINNI, anodized or powder coated Electronic or dimmable electronic ballast Possibility of making continuous lines of particular modules Accessories to be ordered separately

## Product description

| Froduct description                      |                                     |
|------------------------------------------|-------------------------------------|
| Product code<br>0-101509.000             | Driver<br><b>EVG</b>                |
| Optics<br>acrylic satin diffuser         | Colour<br>white                     |
| Dimension a<br><b>1326 mm</b>            | Dimension b<br><b>46 mm</b>         |
| Dimension c<br><b>53 mm</b>              | Type of light source<br><b>T5</b>   |
| Lamp caps<br><b>G5</b>                   | Total power consumption <b>28 W</b> |
| Mounting type surface mounted, suspended | Note<br><b>Autonomous luminaire</b> |
| Cover<br>IP 20                           | Weight<br><b>2.3 kg</b>             |