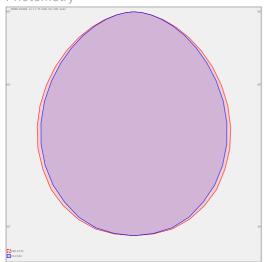

## Product description

Photometry

Product code 0-101513.00U

Optics acrylic satin diffuser

Dimension a 1326 mm

Dimension c 53 mm

Lamp caps **G5** 

Cover