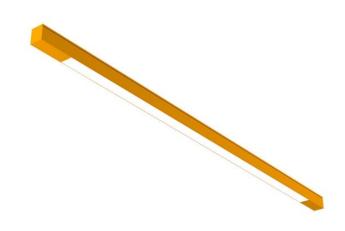

## 1926 × 46 × 53 mm

Design surface mounted or suspended luminaires for fluorescent tubes Body made of aluminium profile MINNI, anodized or powder coated Electronic or dimmable electronic ballast Possibility of making continuous lines of particular modules Accessories to be ordered separately

## Product description

| Product code           | Driver              |
|------------------------|---------------------|
| <b>0-101514.30U</b>    | <b>Analog 1-10V</b> |
| Optics                 | Colour              |
| acrylic satin diffuser | broom yellov        |
| Dimension a            | Dimension b         |

Dimension a Dimension b
1926 mm 46 mm
Dimension c Type of light source

53 mm T5

Lamp caps Total power consumption **65 78 W** 

Mounting type Note

surface mounted, suspended Autonomous luminaire

Cover Weight IP 20 3.3 kg