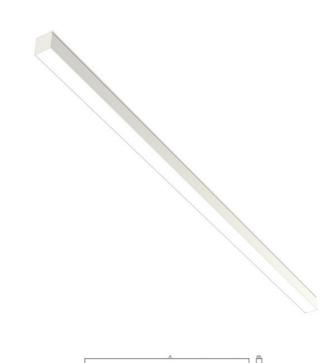

## MINNI LED - DOWN

series: MINNI

## 569 × 46 × 53 mm

Design surface mounted or suspended LED luminaires Body made of aluminium profile MINNI, anodized or powder coated Electronic or dimmable electronic ballast Possibility of making continuous lines of particular modules Accessories to be ordered separately

## Product description

Product code **0-101520.200** 

Optics acrylic satin diffuser

Dimension a **569 mm** 

Dimension c **53 mm** 

Total power consumption **12 W** 

Color temperatiure **3000 K** 

Mounting type
surface mounted, suspended