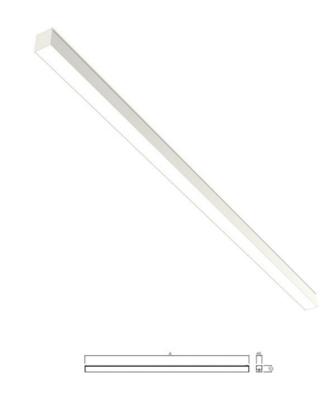

## MINNI LED - DOWN

series: MINNI

## 569 × 46 × 53 mm

Design surface mounted or suspended LED luminaires Body made of aluminium profile MINNI, anodized or powder coated Electronic or dimmable electronic ballast Possibility of making continuous lines of particular modules Accessories to be ordered separately

## Product description

| Product code               | Driver                      |
|----------------------------|-----------------------------|
| 0-101521.000               | EVG                         |
| Optics                     | Colour                      |
| acrylic satin diffuser     | <b>white</b>                |
| Dimension a                | Dimension b                 |
| <b>569 mm</b>              | <b>46 mm</b>                |
| Dimension c                | Type of light source        |
| <b>53 mm</b>               | <b>LED</b>                  |
| Total power consumption    | Luminous flux               |
| <b>12 W</b>                | <b>1668 lm</b>              |
| Color temperatiure         | Color index (RA)            |
| 4000 K                     | <b>80</b>                   |
| Mounting type              | Note                        |
| surface mounted, suspended | <b>Autonomous luminaire</b> |
| Cover                      | Weight                      |
| IP 20                      | <b>1 kg</b>                 |