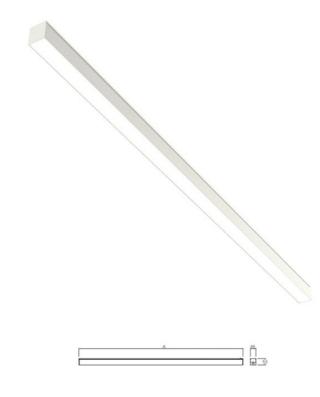

## MINNI LED - DOWN

series: MINNI

## 850 × 46 × 53 mm

Design surface mounted or suspended LED luminaires Body made of aluminium profile MINNI, anodized or powder coated Electronic or dimmable electronic ballast Possibility of making continuous lines of particular modules Accessories to be ordered separately

## Product description

| Product code                             | Driver                              |
|------------------------------------------|-------------------------------------|
| 0-101522.000                             | EVG                                 |
| Optics                                   | Colour                              |
| acrylic satin diffuser                   | white                               |
| Dimension a                              | Dimension b                         |
| <b>850 mm</b>                            | <b>46 mm</b>                        |
| Dimension c                              | Type of light source                |
| <b>53 mm</b>                             | <b>LED</b>                          |
| Total power consumption                  | Luminous flux                       |
| <b>17 W</b>                              | 2388 Im                             |
| Color temperatiure                       | Color index (RA)                    |
| 3000 K                                   | <b>80</b>                           |
| Mounting type surface mounted, suspended | Note<br><b>Autonomous luminaire</b> |
| Cover                                    | Weight                              |
| IP 20                                    | <b>1.5 kg</b>                       |