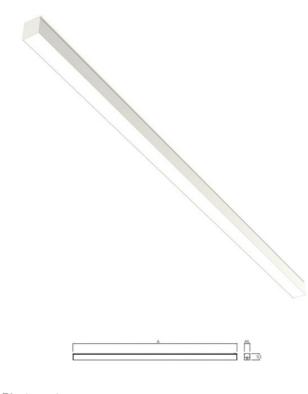

## MINNI LED - DOWN

series: MINNI

## 1412 × 46 × 53 mm

Design surface mounted or suspended LED luminaires Body made of aluminium profile MINNI, anodized or powder coated Electronic or dimmable electronic ballast Possibility of making continuous lines of particular modules Accessories to be ordered separately

## Product description

| Product code                             | Driver                              |
|------------------------------------------|-------------------------------------|
| 0-101528.000                             | <b>EVG</b>                          |
| Optics                                   | Colour                              |
| acrylic satin diffuser                   | <b>white</b>                        |
| Dimension a                              | Dimension b                         |
| <b>1412 mm</b>                           | <b>46 mm</b>                        |
| Dimension c                              | Type of light source                |
| <b>53 mm</b>                             | <b>LED</b>                          |
| Total power consumption <b>29 W</b>      | Luminous flux<br><b>3980 lm</b>     |
| Color temperatiure                       | Color index (RA)                    |
| 3000 K                                   | <b>80</b>                           |
| Mounting type surface mounted, suspended | Note<br><b>Autonomous luminaire</b> |
| Cover                                    | Weight                              |
| IP 20                                    | <b>2.5 kg</b>                       |