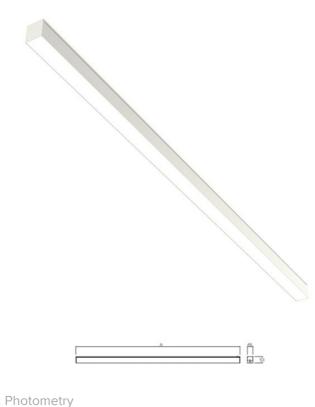

## MINNI LED - DOWN

series: MINNI

## 1412 × 46 × 53 mm

Design surface mounted or suspended LED luminaires Body made of aluminium profile MINNI, anodized or powder coated Electronic or dimmable electronic ballast Possibility of making continuous lines of particular modules Accessories to be ordered separately

## Product description

| Product code                             | Driver                              |
|------------------------------------------|-------------------------------------|
| 0-101530.000                             | EVG                                 |
| Optics                                   | Colour                              |
| acrylic satin diffuser                   | <b>white</b>                        |
| Dimension a                              | Dimension b                         |
| <b>1412 mm</b>                           | <b>46 mm</b>                        |
| Dimension c                              | Type of light source                |
| <b>53 mm</b>                             | <b>LED</b>                          |
| Total power consumption <b>57 W</b>      | Luminous flux<br><b>7625 Im</b>     |
| Color temperatiure                       | Color index (RA)                    |
| 3000 K                                   | <b>80</b>                           |
| Mounting type surface mounted, suspended | Note<br><b>Autonomous luminaire</b> |
| Cover                                    | Weight                              |
| IP 20                                    | <b>2.5 kg</b>                       |