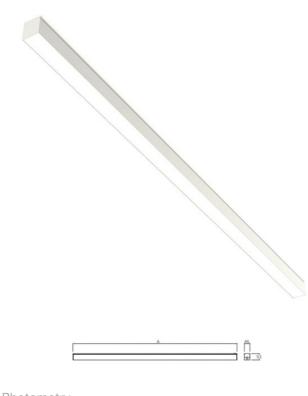

## MINNI LED - DOWN

series: MINNI

## 1412 × 46 × 53 mm

Design surface mounted or suspended LED luminaires Body made of aluminium profile MINNI, anodized or powder coated Electronic or dimmable electronic ballast Possibility of making continuous lines of particular modules Accessories to be ordered separately

## Product description

| Product code                             | Driver                              |
|------------------------------------------|-------------------------------------|
| 0-101531.000                             | EVG                                 |
| Optics                                   | Colour                              |
| acrylic satin diffuser                   | <b>white</b>                        |
| Dimension a                              | Dimension b                         |
| <b>1412 mm</b>                           | <b>46 mm</b>                        |
| Dimension c                              | Type of light source                |
| <b>53 mm</b>                             | <b>LED</b>                          |
| Total power consumption <b>57 W</b>      | Luminous flux<br><b>7985 Im</b>     |
| Color temperatiure                       | Color index (RA)                    |
| 4000 K                                   | <b>80</b>                           |
| Mounting type surface mounted, suspended | Note<br><b>Autonomous luminaire</b> |
| Cover                                    | Weight                              |
| IP 20                                    | <b>2.5 kg</b>                       |