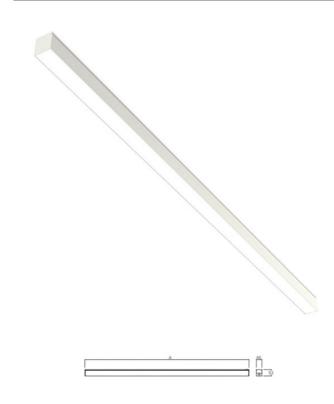

## MINNI LED - DOWN

series: MINNI

## 2817 × 46 × 53 mm

Design surface mounted or suspended LED luminaires Body made of aluminium profile MINNI, anodized or powder coated Electronic or dimmable electronic ballast Possibility of making continuous lines of particular modules Accessories to be ordered separately

## Product description

| Product code                             | Driver                              |
|------------------------------------------|-------------------------------------|
| 0-101541.000                             | <b>EVG</b>                          |
| Optics                                   | Colour                              |
| acrylic satin diffuser                   | <b>white</b>                        |
| Dimension a                              | Dimension b                         |
| <b>2817 mm</b>                           | <b>46 mm</b>                        |
| Dimension c                              | Type of light source                |
| <b>53 mm</b>                             | <b>LED</b>                          |
| Total power consumption <b>58 W</b>      | Luminous flux<br><b>8340 lm</b>     |
| Color temperatiure                       | Color index (RA)                    |
| 4000 K                                   | <b>80</b>                           |
| Mounting type surface mounted, suspended | Note<br><b>Autonomous luminaire</b> |
| Cover                                    | Weight                              |
| IP 20                                    | <b>4.8 kg</b>                       |