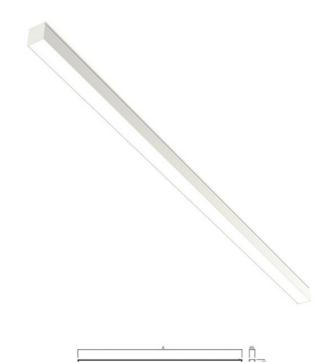

## MINNI LED - DOWN

series: MINNI

LED Led lights

☐ Direct

IP 20

Surface mounted

## 2817 × 46 × 53 mm

Design surface mounted or suspended LED luminaires
Body made of aluminium profile MINNI, anodized or powder coated
Electronic or dimmable electronic ballast
Possibility of making continuous lines of particular modules
Accessories to be ordered separately

## Product description

Product code Driver
0-101543.000 EVG
Optics Colour

acrylic satin diffuser white

Dimension a Dimension b

2817 mm 46 mm

Dimension c Type of light source 53 mm LED

...

Total power consumption Luminous flux 114 W 15970 Im