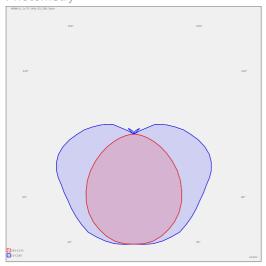

um profile MINNI, anodized or powder coated Electronic or dimmable electronic ballast Possibility of making continuous lines of particular modules Accessories to be ordered separately

## Product description

Mounting type

| Product code<br><b>0-101600.30U</b> | Driver<br><b>Analog 1-10V</b>       |
|-------------------------------------|-------------------------------------|
| Optics<br>acrylic satin diffuser    | Colour<br>broom yellow              |
| Dimension a <b>746 mm</b>           | Dimension b 46 mm                   |
| Dimension c<br>53 mm                | Type of light source <b>T5</b>      |
| Lamp caps<br><b>G5</b>              | Total power consumption <b>14 W</b> |

Note

**Autonomous luminaire** 

Cover Weight IP 20 1.3 kg

surface mounted, suspended





## Photometry