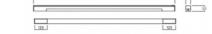

## 746 × 46 × 53 mm

Design surface mounted or suspended luminaires for fluorescent tubes Body made of aluminium profile MINNI, anodized or powder coated Electronic or dimmable electronic ballast Possibility of making continuous lines of particular modules Accessories to be ordered separately

## Product description

Mounting type

| Product code<br><b>0-101600.30U</b> | Driver<br><b>Analog 1-10V</b>       |
|-------------------------------------|-------------------------------------|
| Optics<br>acrylic satin diffuser    | Colour<br>broom yellow              |
| Dimension a <b>746 mm</b>           | Dimension b 46 mm                   |
| Dimension c<br>53 mm                | Type of light source <b>T5</b>      |
| Lamp caps<br><b>G5</b>              | Total power consumption <b>14 W</b> |