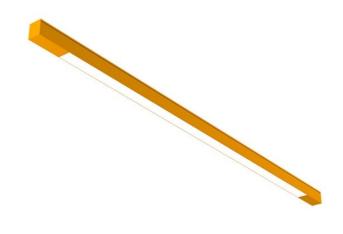

## 746 × 46 × 53 mm

Design surface mounted or suspended luminaires for fluorescent tubes Body made of aluminium profile MINNI, anodized or powder coated Electronic or dimmable electronic ballast Possibility of making continuous lines of particular modules Accessories to be ordered separately

## Product description

Mounting type

| Product code<br><b>0-101600.30U</b> | Driver<br><b>Analog 1-10V</b>       |
|-------------------------------------|-------------------------------------|
| Optics<br>acrylic satin diffuser    | Colour<br>broom yellow              |
| Dimension a <b>746 mm</b>           | Dimension b 46 mm                   |
| Dimension c<br>53 mm                | Type of light source <b>T5</b>      |
| Lamp caps<br><b>G5</b>              | Total power consumption <b>14 W</b> |