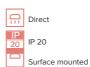

## 1046 × 46 × 53 mm

Design surface mounted or suspended luminaires for fluorescent tubes Body made of aluminium profile MINNI, anodized or powder coated Electronic or dimmable electronic ballast Possibility of making continuous lines of particular modules Accessories to be ordered separately

Mounting type Note

surface mounted, suspended

Cover Weight IP 20 1.8 kg

**Autonomous luminaire** 