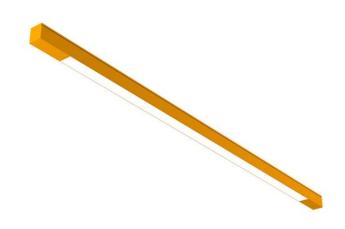

## MINNI T5 - U

series: MINNI

## 1046 × 46 × 53 mm

Design surface mounted or suspended luminaires for fluorescent tubes Body made of aluminium profile MINNI, anodized or powder coated Electronic or dimmable electronic ballast Possibility of making continuous lines of particular modules Accessories to be ordered separately

## Product description

| Product code<br><b>0-101601.00U</b> | Driver<br><b>EVG</b>                |
|-------------------------------------|-------------------------------------|
| Optics<br>acrylic satin diffuser    | Colour<br><b>broom yellow</b>       |
| Dimension a<br>1046 mm              | Dimension b 46 mm                   |
| Dimension c<br>53 mm                | Type of light source <b>T5</b>      |
| Lamp caps<br><b>G5</b>              | Total power consumption <b>21 W</b> |