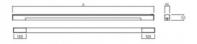

## 1046 × 46 × 53 mm

Design surface mounted or suspended luminaires for fluorescent tubes Body made of aluminium profile MINNI, anodized or powder coated Electronic or dimmable electronic ballast Possibility of making continuous lines of particular modules Accessories to be ordered separately

## Product description

| Product code<br><b>0-101601.00U</b> | Driver<br><b>EVG</b>                |
|-------------------------------------|-------------------------------------|
| Optics<br>acrylic satin diffuser    | Colour<br><b>broom yellow</b>       |
| Dimension a<br>1046 mm              | Dimension b 46 mm                   |
| Dimension c<br>53 mm                | Type of light source <b>T5</b>      |
| Lamp caps<br><b>G5</b>              | Total power consumption <b>21 W</b> |