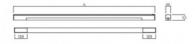

## 1646 × 46 × 53 mm

Design surface mounted or suspended luminaires for fluorescent tubes Body made of aluminium profile MINNI, anodized or powder coated Electronic or dimmable electronic ballast Possibility of making continuous lines of particular modules Accessories to be ordered separately

## Product description

Product code Driver
0-101603.000 EVG

Optics Colour
acrylic satin diffuser white

Dimension a Dimension b 1646 mm 46 mm

Dimension c Type of light source 53 mm T5

Lamp caps Total power consumption **G5 35 W** 