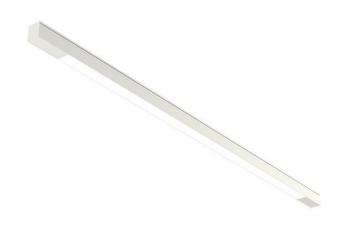

## MINNI T5 - U

series: MINNI

Surface mounted

## 1646 × 46 × 53 mm

Design surface mounted or suspended luminaires for fluorescent tubes Body made of aluminium profile MINNI, anodized or powder coated Electronic or dimmable electronic ballast Possibility of making continuous lines of particular modules Accessories to be ordered separately

## Product description

Product code Driver
0-101603.000 EVG

Optics Colour
acrylic satin diffuser white

Dimension a Dimension b 1646 mm 46 mm

Dimension c Type of light source 53 mm T5

Lamp caps Total power consumption **G5 35 W** 