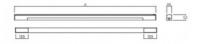

## 746 × 46 × 53 mm

Design surface mounted or suspended luminaires for fluorescent tubes Body made of aluminium profile MINNI, anodized or powder coated Electronic or dimmable electronic ballast Possibility of making continuous lines of particular modules Accessories to be ordered separately

## Product description

| Product code<br><b>0-101604.00U</b> | Driver<br><b>EVG</b>                |
|-------------------------------------|-------------------------------------|
| Optics<br>acrylic satin diffuser    | Colour<br><b>broom yellow</b>       |
| Dimension a <b>746 mm</b>           | Dimension b 46 mm                   |
| Dimension c<br>53 mm                | Type of light source <b>T5</b>      |
| Lamp caps<br><b>G5</b>              | Total power consumption <b>24 W</b> |