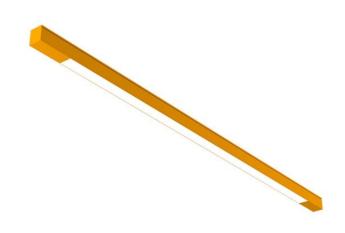

## 746 × 46 × 53 mm

Design surface mounted or suspended luminaires for fluorescent tubes Body made of aluminium profile MINNI, anodized or powder coated Electronic or dimmable electronic ballast Possibility of making continuous lines of particular modules Accessories to be ordered separately

## Product description

| Product code<br><b>0-101604.00U</b> | Driver<br><b>EVG</b>                |
|-------------------------------------|-------------------------------------|
| Optics<br>acrylic satin diffuser    | Colour<br><b>broom yellow</b>       |
| Dimension a <b>746 mm</b>           | Dimension b 46 mm                   |
| Dimension c<br>53 mm                | Type of light source <b>T5</b>      |
| Lamp caps<br><b>G5</b>              | Total power consumption <b>24 W</b> |