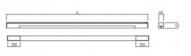

## Product description

Product code 0-101605.30U

Optics acrylic satin diffuser

Dimension a **1046 mm** 

Dimension c 53 mm

Lamp caps **G5** 

Mounting type

surface mounted, suspended

Cover IP 20 Driver Analog 1-10V

Colour broom yellow

Dimension b **46 mm** 

Type of light source

T5

Total power consumption **39 W** 

Note Autonomous luminaire

Weight **1.8 kg**