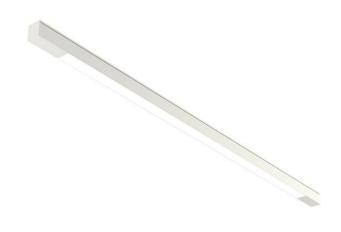

## MINNI T5 - U

series: MINNI

## 1646 × 46 × 53 mm

Design surface mounted or suspended luminaires for fluorescent tubes Body made of aluminium profile MINNI, anodized or powder coated Electronic or dimmable electronic ballast Possibility of making continuous lines of particular modules Accessories to be ordered separately

## Product description

| Product code           | Driver            |
|------------------------|-------------------|
| <b>0-101607.000</b>    | <b>EVG</b>        |
| Optics                 | Colour            |
| acrylic satin diffuser | <b>white</b>      |
| Dimension a<br>1646 mm | Dimension b 46 mm |