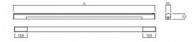

## 1646 × 46 × 53 mm

Design surface mounted or suspended luminaires for fluorescent tubes Body made of aluminium profile MINNI, anodized or powder coated Electronic or dimmable electronic ballast Possibility of making continuous lines of particular modules Accessories to be ordered separately

## Product description

| Product code           | Driver            |
|------------------------|-------------------|
| <b>0-101607.000</b>    | <b>EVG</b>        |
| Optics                 | Colour            |
| acrylic satin diffuser | <b>white</b>      |
| Dimension a<br>1646 mm | Dimension b 46 mm |

Dimension c
53 mm

Lamp caps Total power consumption **G5 49 W** 

Type of light source

2.8 kg

Mounting type Note

surface mounted, suspended Autonomous luminaire

Cover Weight