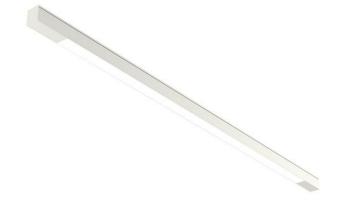

## MINNI T5 - U

series: MINNI

Surface mounted

## 1646 × 46 × 53 mm

Design surface mounted or suspended luminaires for fluorescent tubes Body made of aluminium profile MINNI, anodized or powder coated Electronic or dimmable electronic ballast Possibility of making continuous lines of particular modules Accessories to be ordered separately

## Product description

Product code Driver
0-101608.000 EVG

Optics Colour
acrylic satin diffuser white

Dimension a Dimension b 1646 mm 46 mm

Dimension c Type of light source **53 mm** T5

Lamp caps Total power consumption **65 80 W** 