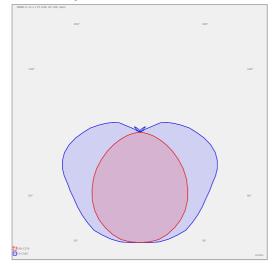

150 00 Praha 5 IČO: 27154742 DIČ: CZ27154742 www.hormen.cz

## MINNI T5 - U series: MINNI





Surface mounted

## 1926 × 46 × 53 mm

Design surface mounted or suspended luminaires for fluorescent tubes Body made of aluminium profile MINNI, anodized or powder coated Electronic or dimmable electronic ballast Possibility of making continuous lines of particular modules Accessories to be ordered separately

## Product description

Product code **0-101610.00U** 

Optics

acrylic satin diffuser

Dimension a 1926 mm

Dimension c **53 mm** 

JJ ......

Lamp caps **G5** 

Mounting type

surface mounted, suspended

Cover IP 20

Driver **EVG** 

Colour **broom yellow** 

Dimension b

Type of light source

T5

Total power consumption

42 W

Note

Autonomous luminaire

Weight 3.3 kg



## Photometry