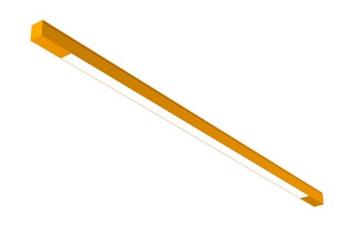

## 1926 × 46 × 53 mm

Design surface mounted or suspended luminaires for fluorescent tubes Body made of aluminium profile MINNI, anodized or powder coated Electronic or dimmable electronic ballast Possibility of making continuous lines of particular modules Accessories to be ordered separately

## Product description

Product code **0-101610.00U** 

Optics

acrylic satin diffuser

Dimension a 1926 mm

Dimension c **53 mm** 

JJ ......

Lamp caps **G5** 

Mounting type

surface mounted, suspended

Cover IP 20

Driver **EVG** 

Colour **broom yellow** 

Dimension b

Type of light source

T5

Total power consumption

42 W

Note

Autonomous luminaire

Weight 3.3 kg