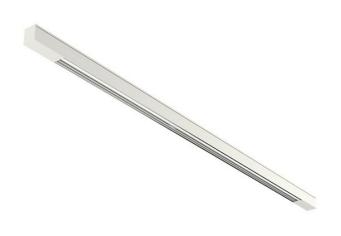

### 1926 × 46 × 53 mm

Design surface mounted or suspended luminaires for fluorescent tubes Body made of aluminium profile MINNI, anodized or powder coated Electronic or dimmable electronic ballast Possibility of making continuous lines of particular modules Accessories to be ordered separately

## Product description

| Product code<br>0-101614.000                | Driver<br><b>EVG</b>                |
|---------------------------------------------|-------------------------------------|
| Optics<br>acrylic satin diffuser            | Colour<br>white                     |
| Dimension a<br><b>1926 mm</b>               | Dimension b<br><b>46 mm</b>         |
| Dimension c<br><b>53 mm</b>                 | Type of light source<br><b>T5</b>   |
| Lamp caps<br><b>G5</b>                      | Total power consumption <b>78 W</b> |
| Mounting type<br>surface mounted, suspended | Note<br><b>Autonomous luminaire</b> |
| Cover                                       | Weight                              |