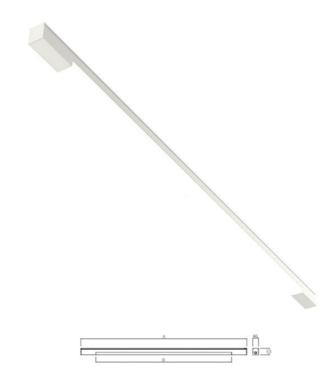

## 810 × 46 × 53 mm

Design surface mounted or suspended LED luminaires Body made of aluminium profile MINNI, anodized or powder coated  $\,$ Electronic or dimmable electronic ballast Possibility of making continuous lines of particular modules

## Product description

Accessories to be ordered separately

Product code

0-101620.200

Optics

acrylic satin diffuser

Dimension a

810 mm

Dimension c 53 mm

Total power consumption

12 W

Color temperatiure

3000 K

Mounting type surface mounted, suspended

Cover IP 20

Driver

DALI / SwitchDim

Colour white

Dimension b 46 mm

Type of light source

LED

Luminous flux

1592 lm

Color index (RA)