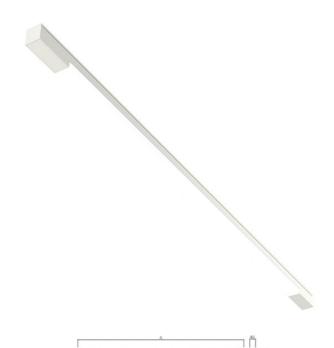

## MINNI LED - U

series: MINNI

LED Led lights

Direct

....

IP 2

Surface mounted

## 810 × 46 × 53 mm

Design surface mounted or suspended LED luminaires
Body made of aluminium profile MINNI, anodized or powder coated
Electronic or dimmable electronic ballast
Possibility of making continuous lines of particular modules
Accessories to be ordered separately

## Product description

Product code **0-101621.000** 

Optics

acrylic satin diffuser

Dimension a **810 mm** 

Dimension c **53 mm** 

Total power consumption

12 W

Color temperatiure

4000 K

Mounting type

surface mounted, suspended

Cover IP 20

Driver **EVG** 

Colour **white** 

Dimension b
46 mm

Type of light source

LED

Luminous flux 1668 lm

Color index (RA)

80

Note

Autonomous luminaire

Weight 1.4 kg