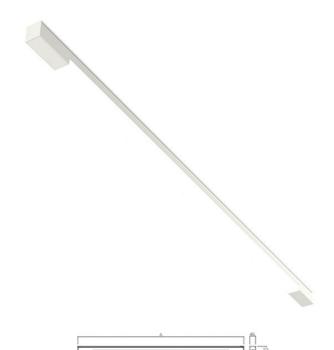

## MINNI LED - U

series: MINNI

LED Led lights

Direct

IP 20 IP 20

Surface mounted

## 1090 × 46 × 53 mm

Design surface mounted or suspended LED luminaires
Body made of aluminium profile MINNI, anodized or powder coated
Electronic or dimmable electronic ballast
Possibility of making continuous lines of particular modules
Accessories to be ordered separately

## Product description

Product code **0-101623.000** 

Optics

acrylic satin diffuser

Dimension a **1090 mm** 

Dimension c

53 mm

Total power consumption  ${\bf 17~W}$ 