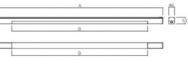

## 1370 × 46 × 53 mm

Design surface mounted or suspended LED luminaires Body made of aluminium profile MINNI, anodized or powder coated Electronic or dimmable electronic ballast Possibility of making continuous lines of particular modules Accessories to be ordered separately

## Product description

| Product code                             | Driver                              |
|------------------------------------------|-------------------------------------|
| 0-101624.000                             | EVG                                 |
| Optics                                   | Colour                              |
| acrylic satin diffuser                   | <b>white</b>                        |
| Dimension a                              | Dimension b                         |
| <b>1370 mm</b>                           | <b>46 mm</b>                        |
| Dimension c                              | Type of light source                |
| <b>53 mm</b>                             | <b>LED</b>                          |
| Total power consumption <b>23 W</b>      | Luminous flux<br><b>3184 Im</b>     |
| Color temperatiure                       | Color index (RA)                    |
| 3000 K                                   | <b>80</b>                           |
| Mounting type surface mounted, suspended | Note<br><b>Autonomous luminaire</b> |
| Cover                                    | Weight                              |
| IP 20                                    | <b>2.4 kg</b>                       |