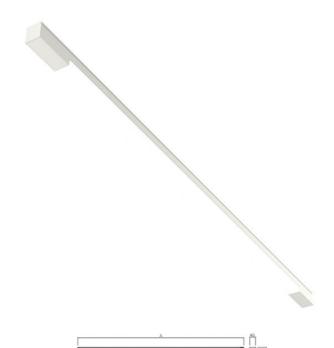

# MINNI LED - U

series: MINNI

LED Led lights

Direct

IP 20

Surface mounted

### 1370 × 46 × 53 mm

Design surface mounted or suspended LED luminaires
Body made of aluminium profile MINNI, anodized or powder coated
Electronic or dimmable electronic ballast
Possibility of making continuous lines of particular modules
Accessories to be ordered separately

## Product description

Product code Driver
0-101625.000 EVG
Optics Colour

acrylic satin diffuser white

Dimension a Dimension b 1370 mm 46 mm

Dimension c Type of light source

53 mm LED

Total power consumption Luminous flux 23 W 3336 lm