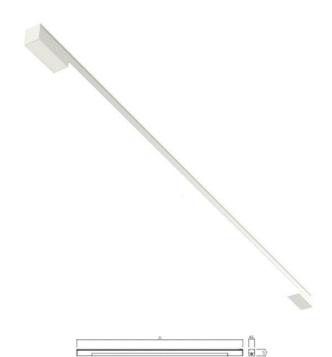

## MINNI LED - U

series: MINNI

LED Led lights

Direct

Surface mounted

## 1370 × 46 × 53 mm

Design surface mounted or suspended LED luminaires Body made of aluminium profile MINNI, anodized or powder coated  $\,$ Electronic or dimmable electronic ballast Possibility of making continuous lines of particular modules Accessories to be ordered separately

## Product description

Product code 0-101626.000

Optics Colour acrylic satin diffuser white

Dimension a Dimension b 1370 mm 46 mm

Dimension c Type of light source 53 mm LED

Total power consumption Luminous flux 6100 lm 46 W

Color temperatiure Color index (RA)

3000 K 80

Mounting type

surface mounted, suspended **Autonomous luminaire** 

Cover Weight IP 20 2.4 kg