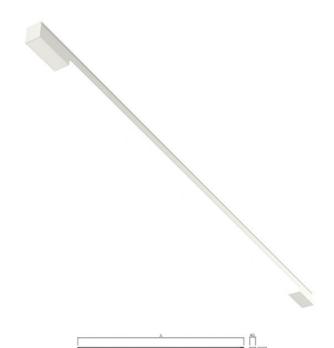

## MINNI LED - U

series: MINNI

LED Led lights

Direct

Surface mounted

## 1650 × 46 × 53 mm

Design surface mounted or suspended LED luminaires Body made of aluminium profile MINNI, anodized or powder coated  $\,$ Electronic or dimmable electronic ballast Possibility of making continuous lines of particular modules Accessories to be ordered separately

## Product description

Product code Driver 0-101628.000 EVG

Optics Colour acrylic satin diffuser white

Dimension a Dimension b 1650 mm 46 mm

Dimension c Type of light source LED

53 mm

Total power consumption Luminous flux 3980 lm 29 W