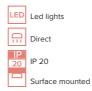

## Product description

| Product code                             | Driver                              |
|------------------------------------------|-------------------------------------|
| 0-101629.000                             | EVG                                 |
| Optics                                   | Colour                              |
| acrylic satin diffuser                   | white                               |
| Dimension a                              | Dimension b                         |
| <b>1650 mm</b>                           | <b>46 mm</b>                        |
| Dimension c                              | Type of light source                |
| <b>53 mm</b>                             | <b>LED</b>                          |
| Total power consumption <b>29 W</b>      | Luminous flux<br><b>4170 lm</b>     |
| Color temperatiure 4000 K                | Color index (RA)<br><b>80</b>       |
| Mounting type surface mounted, suspended | Note<br><b>Autonomous luminaire</b> |
| Cover                                    | Weight                              |
| IP 20                                    | <b>2.9 kg</b>                       |