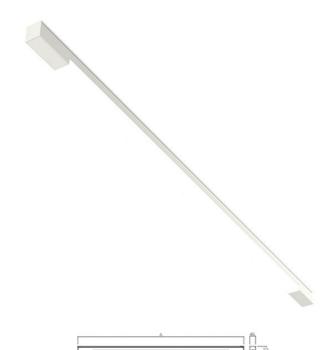

## MINNI LED - U

series: MINNI

LED Led lights

Direct

Surface mounted

## 1650 × 46 × 53 mm

Design surface mounted or suspended LED luminaires Body made of aluminium profile MINNI, anodized or powder coated Electronic or dimmable electronic ballast Possibility of making continuous lines of particular modules Accessories to be ordered separately

## Product description

Product code Driver 0-101630.000 EVG

Optics Colour acrylic satin diffuser white

Dimension b Dimension a 1650 mm 46 mm

Dimension c Type of light source LED

53 mm

Total power consumption Luminous flux 7625 lm 57 W